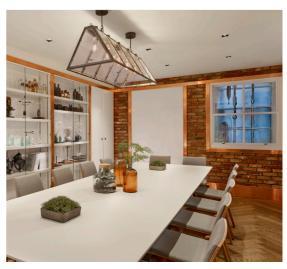

## AN AWARD-WINNING EVENT HOTEL

A unique range of event spaces, including the newly launched Residence, an exclusive venue to truly standout from the crowd.

1

1 hour

Sightseeing

Tube / train stations within walking distance

## **CAPACITIES**

| ROOM NAME               | DIMENSION<br>W X L X H (M)          | SIZE<br>(M²) | THEATRE | BOARD<br>ROOM | U-<br>SHAPE | CABARET | DINNER | RECEP-<br>TION |
|-------------------------|-------------------------------------|--------------|---------|---------------|-------------|---------|--------|----------------|
|                         | W ALAH (M)                          | (1/1-)       |         | ROOM          | ЗНАРЕ       |         |        | TION           |
| The Study               | 4.8 x 4.8 x 2.2                     | 23           |         | 13            |             | 10      | 13     |                |
| The Drawing Room        | 8.1 x 4.5 x 2.8                     | 36.5         |         |               |             |         |        | 25             |
| The Lounge              | 15.6 x 6.3 x 2.6                    | 98           |         |               |             |         | -      | 80             |
| The Gallery             | (6.3 x 7.75) +<br>(5.2 x 3.4) x 2.2 | 66.5         | 60      | 20            | 18          | 48      | 60     | 60             |
| The Secret Roof Terrace | 6.5 x 6.2                           | 40           |         |               |             |         |        | 20             |
| The Billiard Room       | 8.25 x 4 x 2.3                      | 33           |         | 14            |             |         | 14     | 20             |
| The Pantry              | 4.9 x 4.3 x 2.35                    | 21           | _       |               |             | _       | 7      | 20             |
| The Conservatory        | 4.4 x 3.74 x 2.4                    | 16.5         |         | 10            |             |         | 10     | 15             |
| The Laboratory          | 6.3m x 3.4m x 2.45                  | 21.4         |         | 14            |             |         | 14     | 20             |
| The Cellar              | 4.1m x 4.65m x 2.4                  | 19.1         |         | 8             |             |         | 8      | 10             |
| The Residence           |                                     |              |         |               |             |         |        | 130            |