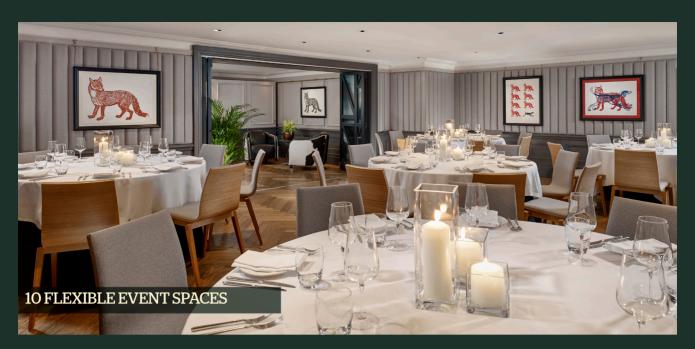

## AN AWARD-WINNING EVENT HOTEL

A unique range of event spaces, including the newly launched Residence, an exclusive venue to truly standout from the crowd.

1

1 hour

Sightseeing

Tube / train stations within walking distance

## **CAPACITIES**

| ROOM NAME               | DIMENSION<br>W X L X H (M)          | SIZE<br>(M²) | THEATRE | BOARD<br>ROOM | U-<br>SHAPE | CABARET | DINNER | RECEP-<br>TION |
|-------------------------|-------------------------------------|--------------|---------|---------------|-------------|---------|--------|----------------|
|                         | W ALAH (M)                          | (1/1-)       |         | ROOM          | ЗНАРЕ       |         |        | TION           |
| The Study               | 4.8 x 4.8 x 2.2                     | 23           |         | 13            |             | 10      | 13     |                |
| The Drawing Room        | 8.1 x 4.5 x 2.8                     | 36.5         |         |               |             |         |        | 25             |
| The Lounge              | 15.6 x 6.3 x 2.6                    | 98           |         |               |             |         | -      | 80             |
| The Gallery             | (6.3 x 7.75) +<br>(5.2 x 3.4) x 2.2 | 66.5         | 60      | 20            | 18          | 48      | 60     | 60             |
| The Secret Roof Terrace | 6.5 x 6.2                           | 40           |         |               |             |         |        | 20             |
| The Billiard Room       | 8.25 x 4 x 2.3                      | 33           |         | 14            |             |         | 14     | 20             |
| The Pantry              | 4.9 x 4.3 x 2.35                    | 21           | _       |               |             | _       | 7      | 20             |
| The Conservatory        | 4.4 x 3.74 x 2.4                    | 16.5         |         | 10            |             |         | 10     | 15             |
| The Laboratory          | 6.3m x 3.4m x 2.45                  | 21.4         |         | 14            |             |         | 14     | 20             |
| The Cellar              | 4.1m x 4.65m x 2.4                  | 19.1         |         | 8             |             |         | 8      | 10             |
| The Residence           |                                     |              |         |               |             |         |        | 130            |